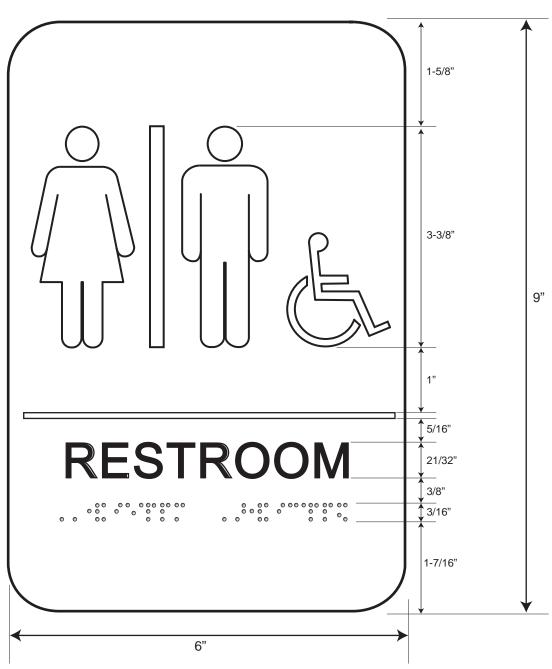

- Tactile Characters & Grade 2 Braille
- Meets size and placement specification
- Double face tape for easy installations
- 9/64" thick injection molded polymer plastic
- -1/32" raised height of characters and pictograms
- Individually poly bagged
- Available in blue and black
- Packed 10 pieces per inner box
- 100 pieces per master carton